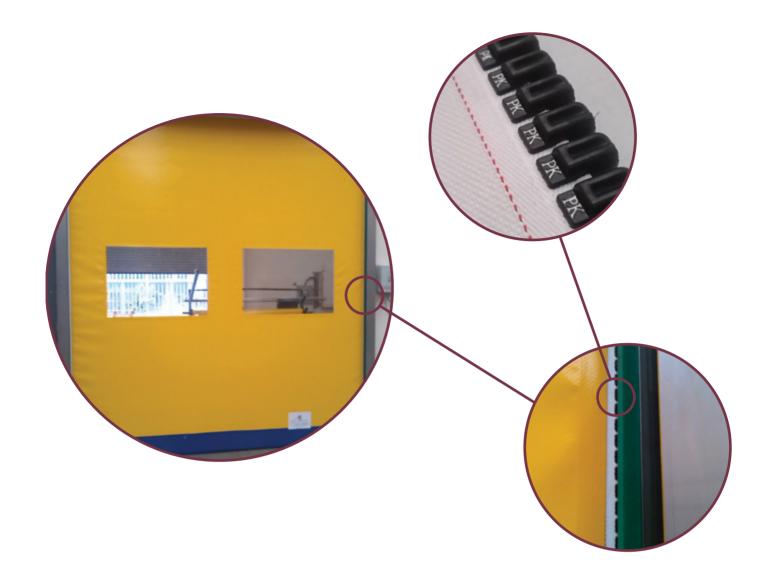

## High Speed Door Zipper

## Why use zippers with High Speed Doors?

- Allows for intensive and silent high speed opening and closure
- More flexible withstanding collisions and impacts caused by forklifts safer for employees and equipment.
- Self-repairing
- Better sealing and insulating capabilities
- Minimal maintenance and long operating life of the door

**Paskal Israel,** Kibbutz Yiron, Merom Hagalil, Israel 13855 T: +972 4 6868 540 // F: +972 4 6980 888 // mail@paskal.co.il // www.paskal.co.il www.paskalpk.com

| High Speed Door Zipper Data Sheet |                              |                                                       |
|-----------------------------------|------------------------------|-------------------------------------------------------|
| Plastic Elements                  | Color Available              | Black / White                                         |
|                                   | Raw Material                 | POM / Nylon                                           |
|                                   | Fit to Customer Rail         | 8 - 11mm                                              |
| Таре                              | Color Available              | Black / White                                         |
|                                   | Raw Material                 | PES / PVC                                             |
|                                   | Weldable to PVC              | Width 47 mm<br>Weldable Area 35 mm<br>Thikness 1.7 mm |
| Tech Features                     | Lateral Strength One Element | 90 Kg                                                 |
|                                   | Test Cycle                   | 2000                                                  |